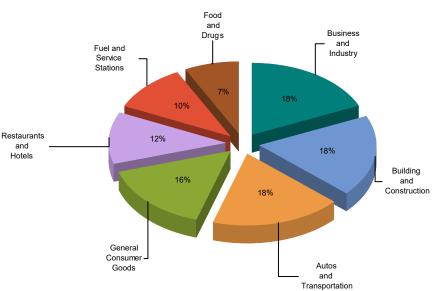

## MAJOR INDUSTRY GROUPS

| Major Industry Group      | <u>Count</u> | <u>1Q23</u> | <u>1Q22</u> | <u>\$ Change</u> | <u>% Change</u> |
|---------------------------|--------------|-------------|-------------|------------------|-----------------|
| Business and Industry     | 3,005        | 64,143      | 69,178      | (5,035)          | -7.3%           |
| Building and Construction | 386          | 63,679      | 69,018      | (5,340)          | -7.7%           |
| Autos and Transportation  | 565          | 62,764      | 67,201      | (4,438)          | -6.6%           |
| General Consumer Goods    | 2,166        | 54,217      | 64,653      | (10,436)         | -16.1%          |
| Restaurants and Hotels    | 132          | 41,222      | 45,523      | (4,301)          | -9.4%           |
| Fuel and Service Stations | 50           | 36,554      | 69,913      | (33,359)         | -47.7%          |
| Food and Drugs            | 97           | 25,992      | 19,271      | 6,722            | 34.9%           |
| Transfers & Unidentified  | 1,372        | 4,813       | 4,162       | 650              | 15.6%           |
| State and County Pools    | -            | 0           | 0           | 0                | -N/A-           |
| Total                     | 7,773        | 353,384     | 408,920     | (55,536)         | -13.6%          |

## 1Q23 Percent of Total

07/25/2023 11:32 am