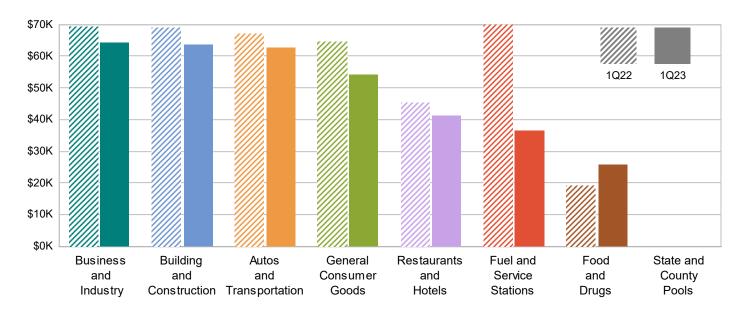

## MAJOR INDUSTRY GROUPS

| Major Industry Group      | <u>Count</u> | <u>1Q23</u> | <u>1Q22</u> | <u>\$ Change</u> | <u>% Change</u> |
|---------------------------|--------------|-------------|-------------|------------------|-----------------|
| Business and Industry     | 3,005        | 64,143      | 69,178      | (5,035)          | -7.3%           |
| Building and Construction | 386          | 63,679      | 69,018      | (5,340)          | -7.7%           |
| Autos and Transportation  | 565          | 62,764      | 67,201      | (4,438)          | -6.6%           |
| General Consumer Goods    | 2,166        | 54,217      | 64,653      | (10,436)         | -16.1%          |
| Restaurants and Hotels    | 132          | 41,222      | 45,523      | (4,301)          | -9.4%           |
| Fuel and Service Stations | 50           | 36,554      | 69,913      | (33,359)         | -47.7%          |
| Food and Drugs            | 97           | 25,992      | 19,271      | 6,722            | 34.9%           |
| Transfers & Unidentified  | 1,372        | 4,813       | 4,162       | 650              | 15.6%           |
| State and County Pools    | -            | 0           | 0           | 0                | -N/A-           |
| Total                     | 7,773        | 353,384     | 408,920     | (55,536)         | -13.6%          |

## 1Q22 Compared To 1Q23